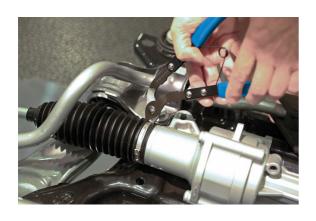

## **CV Boot Hose Clamp Cutter**

The CV boot hose clamp cutters are designed for the safe removal of hose clamps without damaging the CV boot. The cutter head is angled at 45° for improved access and the compact hardened steel cutting jaws have a lift and cut action for accurate results. Long reach, angled handles give plenty of leverage for a powerful cutting action. The tool is spring loaded to deliver a precise, controlled cut and the handles are plastic dipped for grip and comfort. Part of a range of specialist tools designed for CV boot maintenance.