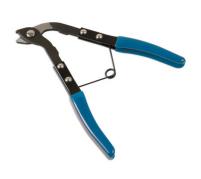

## **CV Boot Hose Clamp Cutter**

The CV boot hose clamp cutters are designed for the safe removal of hose clamps without damaging the CV boot. The cutter head is angled at 45° for improved access and the compact hardened steel cutting jaws have a lift and cut action for accurate results. Long reach, angled handles give plenty of leverage for a powerful cutting action. The tool is spring loaded to deliver a precise, controlled cut and the handles are plastic dipped for grip and comfort. Part of a range of specialist tools designed for CV boot maintenance.

## **Additional Information**

- Lift & cut action designed for the safe remove of CV boot clamps.
- Max jaw opening: 10mm; jaw size: 0.5 x 0.7mm; Total tool length: 215mm.
- Long-reach, angled tool handles for more leverage & cutting power.
- · Spring loaded handles for control & precision.
- Suitable for use with CV boot clamps, Part Nos. 30881 & 30882.