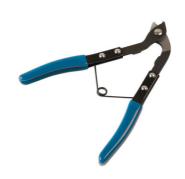

## **CV Boot Hose Clamp Cutter**

The CV boot hose clamp cutters are designed for the safe removal of hose clamps without damaging the CV boot. The cutter head is angled at 45° for improved access and the compact hardened steel cutting jaws have a lift and cut action for accurate results. Long reach, angled handles give plenty of leverage for a powerful cutting action. The tool is spring loaded to deliver a precise, controlled cut and the handles are plastic dipped for grip and comfort. Part of a range of specialist tools designed for CV boot maintenance.

## **Additional Information**

- Lift & cut action designed for the safe remove of CV boot clamps.
- Max jaw opening: 10mm; jaw size: 0.5 x 0.7mm; Total tool length: 215mm.
- Long-reach, angled tool handles for more leverage & cutting power.
- · Spring loaded handles for control & precision.
- Suitable for use with CV boot clamps, Part Nos. 30881 & 30882.